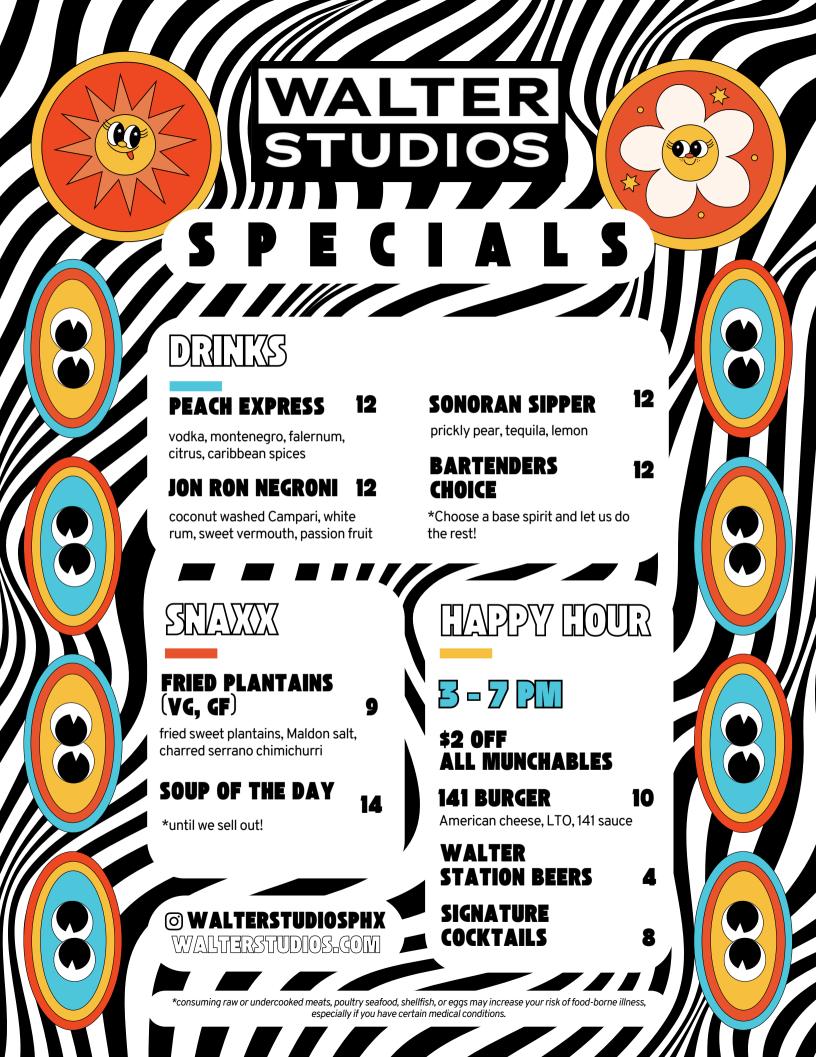

M OVER**

kumquat, citrus, cava, pickled fruits

## 303344

#### SPARKLING SANGRIA PITCHER

Guava, yuza and rum \*perfect for 2

14

12

20

# (d0) <u>7</u> 7 7 3 3

**AMERICANO** 

all drinks made with whole milk + oat milk \$1 🛭

#### **DRIP COFFEE**

**ESPRESSO** 

CAPPUCCINO

ERELINY EQUIPMENT SOFT YOU JUST CAN'T LEAVE YOUR BED... Eats

**Uber** 



# 

Walter Studios used to be the home of legendary local Native American - focused label Canyon Records.

Built in 1948, the building hosted recording sessions for musicians from around the Southwest, including Navajo singer Ed Lee Natay - who is shown in an original photo mural inside the Lounge.

In 1953, the couple also launched Canyon Films, which shot various commercials, movies, and television shows in Studio A.

## CHECK OUT OUR