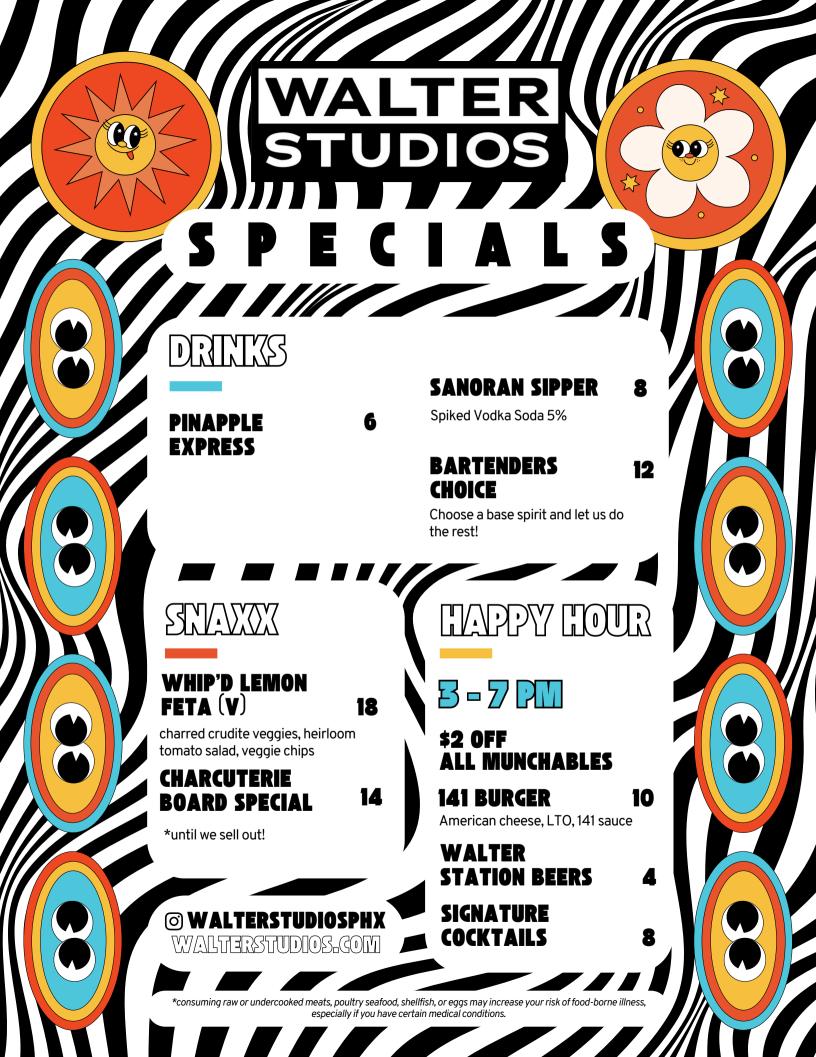

OVER**

kumquat, citrus, cava, pickled fruits

## 303344

#### SPARKLING SANGRIA PITCHER

Guava, yuza and rum \*perfect for 2

14

12

20

# (d0) <u>7</u> 7 7 3 3

**AMERICANO** 

all drinks made with whole milk + oat milk \$1 🛭

#### **DRIP COFFEE**

**ESPRESSO** 

CAPPUCCINO

ERELINY EQUIPMENT SOFT YOU JUST CAN'T LEAVE YOUR BED... Eats

**Uber** 



# 

Walter Studios used to be the home of legendary local Native American - focused label Canyon Records.

Built in 1948, the building hosted recording sessions for musicians from around the Southwest, including Navajo singer Ed Lee Natay - who is shown in an original photo mural inside the Lounge.

In 1953, the couple also launched Canyon Films, which shot various commercials, movies, and television shows in Studio A.

## CHECK OUT OUR